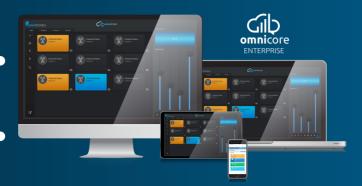

## **Easy to Use**

Touchscreen interface with a configurable layout

## Reporting

Sophisticated reporting and analytics into existing systems

#### On-the-Fly

Central changes are instantly updated